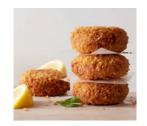

# BREADED CRAB CAKES 15g protein per serving

Lump crabmeat-like texture and sweet crab flavor complemented with sweet peppers, green onions, parsley and a kick of spice.

INGREDIENTS: Water, Good Catch® 6-Plant Protein Blend (Pea Protein Isolate, Soy Protein Concentrate, Chickpea Flour, Faba Protein, Lentil Protein, Soy Protein Isolate, Navy Bean Powder), Wheat Flour, Red Bell Pepper, Sunflower Oil, Corn Starch, Green Onion, Parsley, Natural Flavors, Salt, Lemon Juice, Methylcellulose, Corn Maltodextrin, Organic Cane Sugar, Onion Powder, Spices, Paprika, Yeast Extracts, Garlic Powder, Yeast, Corn Flour, Xanthan Gum, Acetic Acid. CONTAINS SOY AND WHEAT.

#### **PRODUCT SPECIFICATIONS**

| UNIT     |         | CASE   |        | CASE                |         |
|----------|---------|--------|--------|---------------------|---------|
| Per case | 2 units | Height | 6.62"  | <b>Gross Weight</b> | 10.57lb |
| Weight   | 10      | Length | 15.31" | Net Weight          | 10.00lb |
| UOM      | lbs     | Width  | 9.12"  | 80x 2oz Cakes       |         |

**DOT ITEM #** 738203 **SYSCO ITEM #** 7169720 **UPC** 00859543007423