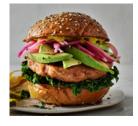

# SALMON BURGER 16g protein per serving

A delicate, mild-yet-rich flavor without any of the downside. A juicy burger with a touch of citrus and real salmon taste and texture.

INGREDIENTS: Water, Good Catch® 6-Plant Protein Blend (Pea Protein Isolate, Soy Protein Concentrate, Chickpea Flour, Faba Protein, Lentil Protein, Soy Protein Isolate, Navy Bean Powder), Coconut Oil, Natural Flavors, Sunflower Oil, Methylcellulose, Yeast Extracts, Corn Starch, Onion Powder, Salt, Lemon Juice, Lemon, Shallot, Orange, Spice, Garlic Powder, Annatto Extract, Vegetable Juice. CONTAINS SOY.