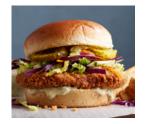

# SALMON BURGER 16g protein per serving

A delicate, mild-yet-rich flavor without any of the downside. A juicy burger with a touch of citrus and real salmon taste and texture.

INGREDIENTS: Water, Good Catch® 6-Plant Protein Blend (Pea Protein Isolate, Soy Protein Concentrate, Chickpea Flour, Faba Protein, Lentil Protein, Soy Protein Isolate, Navy Bean Powder), Coconut Oil, Natural Flavors, Sunflower Oil, Methylcellulose, Yeast Extracts, Corn Starch, Onion Powder, Salt, Lemon Juice, Lemon, Shallot, Orange, Spice, Garlic Powder, Annatto Extract, Vegetable Juice. CONTAINS SOY.

### **PRODUCT SPECIFICATIONS**

| UNIT     |         | CASE   |        | CASE           |         |
|----------|---------|--------|--------|----------------|---------|
| Per case | 2 units | Height | 6.62"  | Gross Weight   | 10.57lb |
| Weight   | 10      | Length | 15.31" | Net Weight     | 10.00lb |
| UOM      | lbs     | Width  | 9.12"  | 40x 4oz Burger |         |

**DOT ITEM #** 738204 **SYSCO ITEM #** 7195705 **UPC** 00859543007447