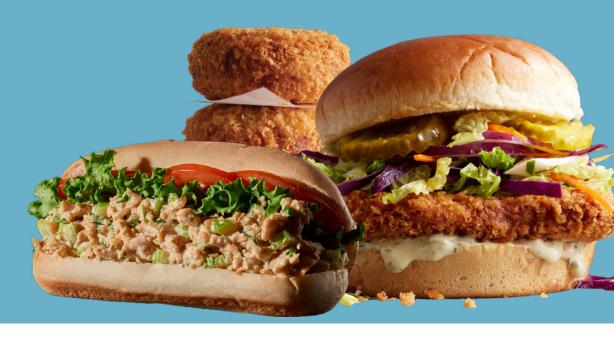

# PLANT-BASED SEAFOOD

Real seafood taste and texture. Easy Non-GMO 1:1 swap-out applications for Tuna Salad, Fish Fillet Sandwiches, Crab Cake Sliders, and Tuna Melts. Our frozen products cook quickly straight from the freezer, and our tuna flake is ready to serve once slacked.

# **DELI-STYLE TUNA** 23g protein per serving

A classic pantry staple, but made from plants. High in protein and incredibly flaky and versatile.

INGREDIENTS: Water, Good Catch® 6-Plant Protein Blend (Pea Protein Isolate, Soy Protein Concentrate, Chickpea Flour, Faba Protein, Lentil Protein, Soy Protein Isolate, Navy Bean Powder), Sunflower Oil, Natural Flavors, Yeast Extracts, Lactic Acid (Vegan Source), Salt, Onion Powder, Sugar, Garlic Powder, Corn Starch. CONTAINS SOY.

# SALMON BURGER 16g protein per serving

A delicate, mild-yet-rich flavor without any of the downside. A juicy burger with a touch of citrus and real salmon taste and texture.

INGREDIENTS: Water, Good Catch® 6-Plant Protein Blend (Pea Protein Isolate, Soy Protein Concentrate, Chickpea Flour, Faba Protein, Lentil Protein, Soy Protein Isolate, Navy Bean Powder), Coconut Oil, Natural Flavors, Sunflower Oil, Methylcellulose, Yeast Extracts, Corn Starch, Onion Powder, Salt, Lemon Juice, Lemon, Shallot, Orange, Spice, Garlic Powder, Annatto Extract, Vegetable Juice. CONTAINS SOY.

# BREADED CRAB CAKES 15g protein per serving

Lump crabmeat-like texture and sweet crab flavor complemented with sweet peppers, green onions, parsley and a kick of spice.

INGREDIENTS: Water, Good Catch® 6-Plant Protein Blend (Pea Protein Isolate, Soy Protein Concentrate, Chickpea Flour, Faba Protein, Lentil Protein, Soy Protein Isolate, Navy Bean Powder), Wheat Flour, Red Bell Pepper, Sunflower Oil, Corn Starch, Green Onion, Parsley, Natural Flavors, Salt, Lemon Juice, Methylcellulose, Corn Maltodextrin, Organic Cane Sugar, Onion Powder, Spices, Paprika, Yeast Extracts, Garlic Powder, Yeast, Corn Flour, Xanthan Gum, Acetic Acid. CONTAINS SOY AND WHEAT.

# **BREADED FISH FILLET** 12g protein per serving

Tender, flaky whitefish texture in a light, crispy breading. The ultimate fish sandwich experience—without the fish!

INGREDIENTS: Water, Good Catch® 6-Plant Protein Blend (Pea Protein Isolate, Soy Protein Concentrate, Chickpea Flour, Faba Protein, Lentil Protein, Soy Protein Isolate, Navy Bean Powder), Wheat Flour, Sunflower Oil, Corn Starch, Natural Flavors, Methylcellulose, Yeast Extracts, Sugar, Salt, Corn Maltodextrin, Garlic Powder, Onion Powder, Corn Flour, Yeast, Spices, Xanthan Gum, Acetic Acid. CONTAINS SOY AND WHEAT.