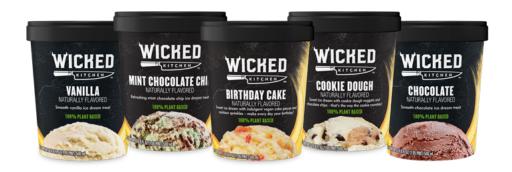

# **ICE CREAM**

Luscious, innovative ice creams that are so creamy, smooth and delicious, you won't believe they're non-dairy and made from 100% plants! Our chefs harnessed the benefits of the lupin bean for first-to-market, game-changing ice creams with rich mouthfeel and zero aftertaste. Enjoy on their own, or in banana splits and plant-based milkshakes!

## **BIRTHDAY CAKE ICE CREAM**

Sweet ice cream with indulgent vegan cake pieces and rainbow sprinkles - make every day your birthday!

INGREDIENTS: Water, Sponge Cake Pieces with Colored Sprinkles [Sugar, Wheat Flour, Water, Coconut Oil, Wheat Gluten, Invert Sugar, Natural Flavorings, Disodium Diphosphate, Sodium Bicarbonate), Sunflower Oil, Potato Starch, Salt, Rice Flour, Radish Concentrate (color), Blackcurrant Extract (color), Apple Extract, Curcumin (color)], Coconut Oil, Glucose Syrup, Sugar, Lupin Protein Isolate, Colored Sugar Sprinkles [Sugar, Coconut Oil, Water, Glucose Syrup, Concentrated Beetroot Juice (color), Curcumin (color), Iron Oxide (color), Iron Hydroxide (color), Anthocyanins (color), Beta-Carotene (color), Spirulina Concentrate, Safflower Concentrate, Natural Flavor, Carnauba Wax], Maltodextrin, Dextrose, Calcium Carbonate, Mono- and Diglycerides, Natural Flavor, Carob Bean Gum, Guar Gum, Salt, Beta-Carotene (color). CONTAINS: WHEAT, TREE NUTS.

# **COOKIE DOUGH ICE CREAM**

Sweet ice cream with cookie dough nuggets and chocolate chips – that's the way the cookie crumbles!

INGREDIENTS: Water, Chocolate Chip Cookie Dough Pieces (sugar, wheat flour, palm oil, glucose-fructose syrup, water, rapeseed oil, chocolate liquor, coconut oil, salt, natural flavors, cocoa butter, mono-and di glycerides, sunflower lecithin, citric acid, vanilla powder), Coconut Oil, Glucose Syrup, Sugar, Lupin Protein Isolate, Chocolate Chips (sugar, chocolate liquor, cocoa butter, sunflower lecithin, natural flavor), Maltodextrin, Dextrose, Calcium Carbonate, Mono-and Diglycerides, Carob Bean Gum, Guar Gum, Salt, Natural Flavors, Vanilla Powder, Beta-Carotene (color). CONTAINS: COCONUT, WHEAT.

## MINT CHOCOLATE CHIP ICE CREAM

Refreshing mint chocolate chip ice cream treat.

INGREDIENTS: Water, Cocoa Flavored Sauce (water, sugar, glycerol, Cocoa Powder (processed with alkali), Carob Bean Gum, citric acid, salt), Chocolate Flakes (sugar, chocolate liquor, cocoa powder (processed with alkali), sunflower lecithin), Coconut Oil, Glucose Syrup, Sugar, Lupin Protein Isolate, Maltodextrin, Dextrose, Calcium Carbonate, Mono- and Diglycerides, Spirulina Concentrate (color), Carob Bean Gum, Guar Gum, Salt, Natural Mint Flavor, Natural Flavor, Curcumin (color). CONTAINS: COCONUT.

# **CHOCOLATE ICE CREAM**

Smooth chocolate ice cream treat.

**INGREDIENTS:** Water, Coconut Oil, Sugar, Lupin Protein Isolate, Cocoa Powder (processed with alkali), Glucose Syrup, Inulin, Maltodextrin, Chocolate (Sugar, Chocolate liquor, Cocoa Butter), Dextrose, Mono-and Diglycerides, Calcium Carbonate, Salt, Carob Bean Gum, Guar Gum, Natural Flavor. **CONTAINS: COCONUT.** 

# **VANILLA ICE CREAM**

Smooth vanilla ice cream treat.

**INGREDIENTS:** Water, Coconut Oil, Sugar, Lupin Protein Isolate, Cocoa Powder (processed with alkali), Glucose Syrup, Inulin, Maltodextrin, Chocolate (Sugar, Chocolate liquor, Cocoa Butter), Dextrose, Mono-and Diglycerides, Calcium Carbonate, Salt, Carob Bean Gum, Guar Gum, Natural Flavor. **CONTAINS: COCONUT.** 