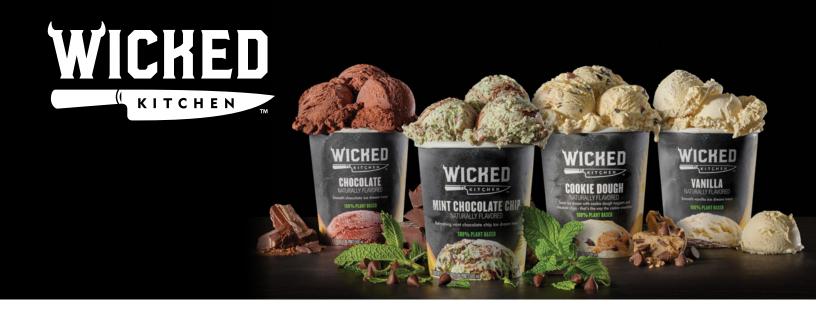

# **ICE CREAM**

Luscious, innovative ice creams that are so creamy, smooth and delicious, you won't believe they're non-dairy and made from 100% plants! Our chefs harnessed the benefits of the lupin bean for first-to-market, game-changing ice creams with rich mouthfeel and zero aftertaste. Enjoy on their own, or in banana splits and plant-based milkshakes!

## **BIRTHDAY CAKE ICE CREAM**

Sweet ice cream with indulgent vegan cake pieces and rainbow sprinkles - make every day your birthday!

INGREDIENTS: Water, Sponge Cake Pieces with Colored Sprinkles [Sugar, Wheat Flour, Water, Coconut Oil, Wheat Gluten, Invert Sugar, Natural Flavorings, Disodium Diphosphate, Sodium Bicarbonate), Sunflower Oil, Potato Starch, Salt, Rice Flour, Radish Concentrate (color), Blackcurrant Extract (color), Apple Extract, Curcumin (color)], Coconut Oil, Glucose Syrup, Sugar, Lupin Protein Isolate, Colored Sugar Sprinkles [Sugar, Coconut Oil, Water, Glucose Syrup, Concentrated Beetroot Juice (color), Curcumin (color), Iron Oxide (color), Iron Hydroxide (color), Anthocyanins (color), Beta-Carotene (color), Spirulina Concentrate, Safflower Concentrate, Natural Flavor, Carnauba Wax], Maltodextrin, Dextrose, Calcium Carbonate, Mono- and Diglycerides, Natural Flavor, Carob Bean Gum, Guar Gum, Salt, Beta-Carotene (color). CONTAINS: WHEAT, TREE NUTS.

# **COOKIE DOUGH ICE CREAM**

Sweet ice cream with cookie dough nuggets and chocolate chips – that's the way the cookie crumbles!

INGREDIENTS: Water, Chocolate Chip Cookie Dough Pieces (sugar, wheat flour, palm oil, glucose-fructose syrup, water, rapeseed oil, chocolate liquor, coconut oil, salt, natural flavors, cocoa butter, mono-and di glycerides, sunflower lecithin, citric acid, vanilla powder), Coconut Oil, Glucose Syrup, Sugar, Lupin Protein Isolate, Chocolate Chips (sugar, chocolate liquor, cocoa butter, sunflower lecithin, natural flavor), Maltodextrin, Dextrose, Calcium Carbonate, Mono-and Diglycerides, Carob Bean Gum, Guar Gum, Salt, Natural Flavors, Vanilla Powder, Beta-Carotene (color). CONTAINS: COCONUT, WHEAT.

## MINT CHOCOLATE CHIP ICE CREAM

Refreshing mint chocolate chip ice cream treat.

INGREDIENTS: Water, Cocoa Flavored Sauce (water, sugar, glycerol, Cocoa Powder (processed with alkali), Carob Bean Gum, citric acid, salt), Chocolate Flakes (sugar, chocolate liquor, cocoa powder (processed with alkali), sunflower lecithin), Coconut Oil, Glucose Syrup, Sugar, Lupin Protein Isolate, Maltodextrin, Dextrose, Calcium Carbonate, Mono- and Diglycerides, Spirulina Concentrate (color), Carob Bean Gum, Guar Gum, Salt, Natural Mint Flavor, Natural Flavor, Curcumin (color). CONTAINS: COCONUT.

# **CHOCOLATE ICE CREAM**

Smooth chocolate ice cream treat.

**INGREDIENTS:** Water, Coconut Oil, Sugar, Lupin Protein Isolate, Cocoa Powder (processed with alkali), Glucose Syrup, Inulin, Maltodextrin, Chocolate (Sugar, Chocolate liquor, Cocoa Butter), Dextrose, Mono-and Diglycerides, Calcium Carbonate, Salt, Carob Bean Gum, Guar Gum, Natural Flavor. **CONTAINS: COCONUT.** 

# **VANILLA ICE CREAM**

Smooth vanilla ice cream treat.

**INGREDIENTS:** Water, Coconut Oil, Sugar, Lupin Protein Isolate, Cocoa Powder (processed with alkali), Glucose Syrup, Inulin, Maltodextrin, Chocolate (Sugar, Chocolate liquor, Cocoa Butter), Dextrose, Mono-and Diglycerides, Calcium Carbonate, Salt, Carob Bean Gum, Guar Gum, Natural Flavor. **CONTAINS: COCONUT.** 