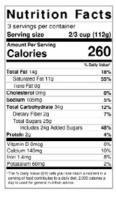

| Nutrition Fa                                                                                                                                                        | acts           |
|---------------------------------------------------------------------------------------------------------------------------------------------------------------------|----------------|
| 3 servings per container                                                                                                                                            |                |
| Serving size 2/3 cu                                                                                                                                                 | лр (112g)      |
| Amount Per Serving                                                                                                                                                  | 2=2            |
| Calories                                                                                                                                                            | 250            |
|                                                                                                                                                                     | % Daily Value* |
| Total Fat 11g                                                                                                                                                       | 14%            |
| Saturated Fat 9g                                                                                                                                                    | 45%            |
| Trans Fat 0g                                                                                                                                                        |                |
| Cholesterol 0mg                                                                                                                                                     | 0%             |
| Sodium 75mg                                                                                                                                                         | 3%             |
| Total Carbohydrate 35g                                                                                                                                              | 13%            |
| Dietary Fiber 2g                                                                                                                                                    | 7%             |
| Total Sugars 26g                                                                                                                                                    |                |
| Includes 26g Added Sugars                                                                                                                                           | 52%            |
| Protein 2g                                                                                                                                                          | 4%             |
| Vitamin D 0mog                                                                                                                                                      | 0%             |
| Calcium 150mg                                                                                                                                                       | 10%            |
| Iron 2.6mg                                                                                                                                                          | 15%            |
| Potassium 105mg                                                                                                                                                     | 2%             |
| <ul> <li>The % Daily Value (DV) tells you how much a<br/>serving of food contributes to a daily diet. 2,01<br/>day is used for general nutrition advice.</li> </ul> |                |