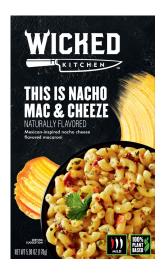

# THIS IS NACHO MAC & CHEEZE

Mexican-inspired nacho cheese flavored macaroni

INGREDIENTS: Dried Pasta (durum wheat semolina), Maltodextrin, Soy Protein Isolate, Cornstarch, Rice Milk Powder (rice syrup, rice starch, rice flour), Yeast Extract Powder, Onion Powder, Natural Flavors (contains wheat), Garlic Powder, Salt, Sugar, Dried Jalapeno Peppers, Dried Tomato, Dried Red Onion, Spices (Cumin, Black Pepper, Smoked Paprika (color), Cayenne Pepper, Paprika (color)), Turmeric Oleoresin (color), Silicon Dioxide. CONTAINS: WHEAT, SOY