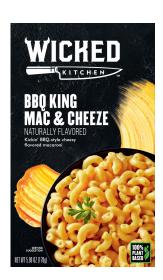

# **BBO KING MAC & CHEEZE**

Kickin' BBQ-style cheesy flavored macaroni

INGREDIENTS: Dried Pasta (durum wheat semolina), Maltodextrin, Soy Protein Isolate, Cornstarch, Rice Milk Powder (rice syrup, rice starch, rice flour), Yeast Extract Powder, Onion Powder, Natural Flavors (contains wheat), Soy Sauce Powder (maltodextrin, salt, soybean, wheat), Garlic Powder, Salt, Sugar, Turmeric Oleoresin (color), Smoked Paprika (color), Natural Smoke Flavor, Black Pepper, Silicon Dioxide. **CONTAINS: WHEAT. SOY** 