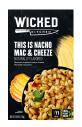

# THIS IS NACHO MAC & CHEEZE

Mexican-inspired nacho cheese flavored macaroni

INGREDIENTS: Dried Pasta (durum wheat semolina), Maltodextrin, Soy Protein Isolate, Cornstarch, Rice Milk Powder (rice syrup, rice starch, rice flour), Yeast Extract Powder, Onion Powder, Natural Flavors (contains wheat), Garlic Powder, Salt, Sugar, Dried Jalapeno Peppers, Dried Tomato, Dried Red Onion, Spices (Cumin, Black Pepper, Smoked Paprika (color), Cayenne Pepper, Paprika (color)), Turmeric Oleoresin (color), Silicon Dioxide. CONTAINS: WHEAT, SOY