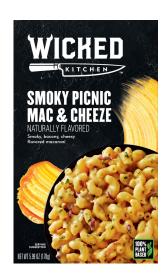

## **SMOKY PICNIC MAC & CHEEZE**

Smoky, bacony, cheesy flavored macaroni

. INGREDIENTS: Dried Pasta (durum wheat semolina), Maltodextrin, Soy Protein Isolate, Rice Milk Powder (rice syrup, rice starch, rice flour), Cornstarch, Onion Powder, Yeast Extract Powder, Garlic Powder, Dried Red Onion, Natural Flavors (contains wheat), Salt, Sugar, Black Pepper, Turmeric Oleoresin (color), Smoked Paprika (color), Dried Parsley, Natural Smoke Flavor, Silicon Dioxide. CONTAINS: WHEAT, SOY