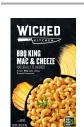

# **BBO KING MAC & CHEEZE**

Kickin' BBQ-style cheesy flavored macaroni

INGREDIENTS: Dried Pasta (durum wheat semolina), Maltodextrin, Soy Protein Isolate, Cornstarch, Rice Milk Powder (rice syrup, rice starch, rice flour), Yeast Extract Powder, Onion Powder, Natural Flavors (contains wheat), Soy Sauce Powder (maltodextrin, salt, soybean, wheat), Garlic Powder, Salt, Sugar, Turmeric Oleoresin (color), Smoked Paprika (color), Natural Smoke Flavor, Black Pepper, Silicon Dioxide. **CONTAINS: WHEAT. SOY** 