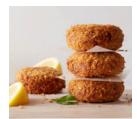

# **BREADED CRAB CAKES** 15g protein per serving

Lump crabmeat-like texture and sweet crab flavor complemented with sweet peppers, green onions, parsley and a kick of spice.

INGREDIENTS: Water, Good Catch® 6-Plant Protein Blend (Pea Protein Isolate, Soy Protein Concentrate, Chickpea Flour, Faba Protein, Lentil Protein, Soy Protein Isolate, Navy Bean Powder), Wheat Flour, Red Bell Pepper, Sunflower Oil, Corn Starch, Green Onion, Parsley, Natural Flavors, Salt, Lemon Juice, Methylcellulose, Corn Maltodextrin, Organic Cane Sugar, Onion Powder, Spices, Paprika, Yeast Extracts, Garlic Powder, Yeast, Corn Flour, Xanthan Gum, Acetic Acid. CONTAINS SOY AND WHEAT.