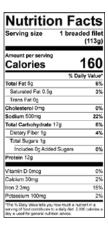

## **BREADED FISH FILLET** 12g protein per serving

Tender, flaky whitefish texture in a light, crispy breading. The ultimate fish sandwich experience—without the fish!

INGREDIENTS: Water, Good Catch® 6-Plant Protein Blend (Pea Protein Isolate, Soy Protein Concentrate, Chickpea Flour, Faba Protein, Lentil Protein, Soy Protein Isolate, Navy Bean Powder), Wheat Flour, Sunflower Oil, Corn Starch, Natural Flavors, Methylcellulose, Yeast Extracts, Sugar, Salt, Corn Maltodextrin, Garlic Powder, Onion Powder, Corn Flour, Yeast, Spices, Xanthan Gum, Acetic Acid. CONTAINS SOY AND WHEAT.