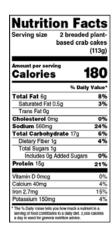

# **BREADED CRAB CAKES** 15g protein per serving

Lump crabmeat-like texture and sweet crab flavor complemented with sweet peppers, green onions, parsley and a kick of spice.

INGREDIENTS: Water, Good Catch® 6-Plant Protein Blend (Pea Protein Isolate, Soy Protein Concentrate, Chickpea Flour, Faba Protein, Lentil Protein, Soy Protein Isolate, Navy Bean Powder), Wheat Flour, Red Bell Pepper, Sunflower Oil, Corn Starch, Green Onion, Parsley, Natural Flavors, Salt, Lemon Juice, Methylcellulose, Corn Maltodextrin, Organic Cane Sugar, Onion Powder, Spices, Paprika, Yeast Extracts, Garlic Powder, Yeast, Corn Flour, Xanthan Gum, Acetic Acid. CONTAINS SOY AND WHEAT.