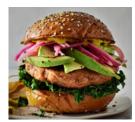

# **SALMON BURGER** 16g protein per serving

A delicate, mild-yet-rich flavor without any of the downside. A juicy burger with a touch of citrus and real salmon taste and texture.

INGREDIENTS: Water, Good Catch® 6-Plant Protein Blend (Pea Protein Isolate, Soy Protein Concentrate, Chickpea Flour, Faba Protein, Lentil Protein, Soy Protein Isolate, Navy Bean Powder), Coconut Oil, Natural Flavors, Sunflower Oil, Methylcellulose, Yeast Extracts, Corn Starch, Onion Powder, Salt, Lemon Juice, Lemon, Shallot, Orange, Spice, Garlic Powder, Annatto Extract, Vegetable Juice. CONTAINS SOY.