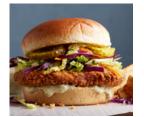

## **BREADED FISH FILLET** 12g protein per serving

Tender, flaky whitefish texture in a light, crispy breading. The ultimate fish sandwich experience—without the fish!

INGREDIENTS: Water, Good Catch® 6-Plant Protein Blend (Pea Protein Isolate, Soy Protein Concentrate, Chickpea Flour, Faba Protein, Lentil Protein, Soy Protein Isolate, Navy Bean Powder), Wheat Flour, Sunflower Oil, Corn Starch, Natural Flavors, Methylcellulose, Yeast Extracts, Sugar, Salt, Corn Maltodextrin, Garlic Powder, Onion Powder, Corn Flour, Yeast, Spices, Xanthan Gum, Acetic Acid. CONTAINS SOY AND WHEAT.

# **BREADED CRAB CAKES** 15g protein per serving

Lump crabmeat-like texture and sweet crab flavor complemented with sweet peppers, green onions, parsley and a kick of spice.

INGREDIENTS: Water, Good Catch® 6-Plant Protein Blend (Pea Protein Isolate, Soy Protein Concentrate, Chickpea Flour, Faba Protein, Lentil Protein, Soy Protein Isolate, Navy Bean Powder), Wheat Flour, Red Bell Pepper, Sunflower Oil, Corn Starch, Green Onion, Parsley, Natural Flavors, Salt, Lemon Juice, Methylcellulose, Corn Maltodextrin, Organic Cane Sugar, Onion Powder, Spices, Paprika, Yeast Extracts, Garlic Powder, Yeast, Corn Flour, Xanthan Gum, Acetic Acid. CONTAINS SOY AND WHEAT.