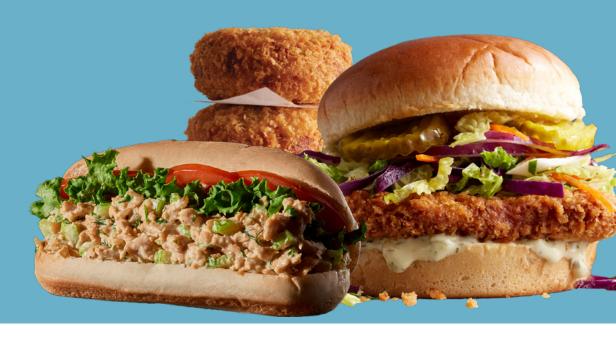

# ADD PLANT-BASED SEAFOOD TO YOUR CAMPUS MENU TODAY.

IN A 2023 UNIVERSITY SAMPLING, 87% OF STUDENTS SAID THEY'D PURCHASE GOOD CATCH PRODUCTS AGAIN.'

Real seafood taste and texture. Easy Non-GMO 1:1 swap-out applications for Tuna Salad, Fish Fillet Sandwiches, Crab Cake Sliders, and Tuna Melts. Our frozen products cook quickly straight from the freezer, and our tuna flake is ready to serve once slacked.

## **BREADED FISH FILLET** 12g protein per serving

Tender, flaky whitefish texture in a light, crispy breading. The ultimate fish sandwich experience—without the fish!

INGREDIENTS: Water, Good Catch® 6-Plant Protein Blend (Pea Protein Isolate, Soy Protein Concentrate, Chickpea Flour, Faba Protein, Lentil Protein, Soy Protein Isolate, Navy Bean Powder), Wheat Flour, Sunflower Oil, Corn Starch, Natural Flavors, Methylcellulose, Yeast Extracts, Sugar, Salt, Corn Maltodextrin, Garlic Powder, Onion Powder, Corn Flour, Yeast, Spices, Xanthan Gum, Acetic Acid. CONTAINS SOY AND WHEAT.

## **DELI-STYLE TUNA** 23g protein per serving

A classic pantry staple, but made from plants. High in protein and incredibly flaky and versatile.

INGREDIENTS: Water, Good Catch® 6-Plant Protein Blend (Pea Protein Isolate, Soy Protein Concentrate, Chickpea Flour, Faba Protein, Lentil Protein, Soy Protein Isolate, Navy Bean Powder), Sunflower Oil, Natural Flavors, Yeast Extracts, Lactic Acid (Vegan Source), Salt, Onion Powder, Sugar, Garlic Powder, Corn Starch. CONTAINS SOY.