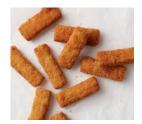

# **BREADED FISH STICKS** 12g protein per serving

Tender, flaky whitefish texture in a light, crispy breading. Just like the fish sticks of your childhood—without the fish!

INGREDIENTS: Water, Wheat Flour, Good Catch® 6-Plant Protein Blend (Pea Protein Isolate, Soy Protein Concentrate, Chickpea Flour, Faba Protein, Lentil Protein, Soy Protein Isolate, Navy Bean Powder), Sunflower Oil, Corn Starch, Natural Flavors, Methylcellulose, Yeast Extracts, Corn Maltodextrin, Sugar, Salt, Onion Powder, Yeast, Corn Flour, Garlic Powder, Spices, Xanthan Gum, Acetic Acid. CONTAINS SOY AND WHEAT.