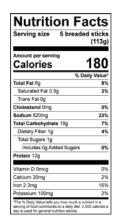

# **BREADED FISH STICKS** 12g protein per serving

Tender, flaky whitefish texture in a light, crispy breading. Just like the fish sticks of your childhood—without the fish!

INGREDIENTS: Water, Wheat Flour, Good Catch® 6-Plant Protein Blend (Pea Protein Isolate, Soy Protein Concentrate, Chickpea Flour, Faba Protein, Lentil Protein, Soy Protein Isolate, Navy Bean Powder), Sunflower Oil, Corn Starch, Natural Flavors, Methylcellulose, Yeast Extracts, Corn Maltodextrin, Sugar, Salt, Onion Powder, Yeast, Corn Flour, Garlic Powder, Spices, Xanthan Gum, Acetic Acid. CONTAINS SOY AND WHEAT.